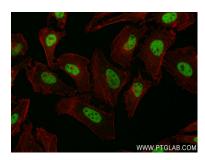

## Selected Validation Data

Immunofluorescent analysis of (4% PFA) fixed HeLa cells using ZNF148 antibody (84338-6-RR, Clone: 241632A7) at dilution of 1:400 and Coralite® 488-Conjugated Goat Anti-Rabbit IgG(H+L) (SA00013-2), CL594-Phalloidin (red). This data was developed using the same antibody clone with 84338-6-PBS in a different storage buffer formulation.