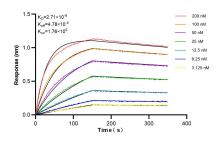

Biolayer interferometry (BLL) kinetic assays of 84338-6-RR against Human ZNF 148 were performed. The affinity constant is 2.71 nM.