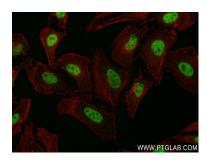

## Selected Validation Data

Immunofluorescent analysis of (4% PFA) fixed HeLa cells using ZNF 148 antibody (84338-6-RR, Clone: 241632A7) at dilution of 1:400 and CoraLite® 488-Conjugated Goat Anti-Rabbit IgG(H+L) (SA00013-2), CL594-Phalloidin (red).