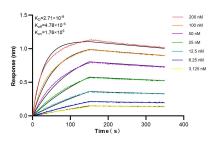

Biolayer interferometry (BLL) kinetic assays of 84338-6-RR against Human ZNF 148 were performed. The affinity constant is 2.71 nM.