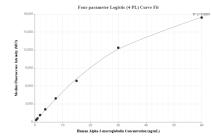

Cytometric bead array standard curve of MP01224-3, Alpha-2-macroglobulin Recombinant Matched Antibody Pair, PBS Only. Capture antibody: 84347-1-PBS. Detection antibody: 84347-4-PBS. Standard: Eg1198. Range: 0.469-60 ng/mL