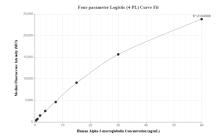

## Selected Validation Data

Cytometric bead array standard curve of MP01224-1, Alpha-2-macroglobulin Recombinant Matched Antibody Pair, PBS Only. Capture antibody: 84347-1-PBS. Detection antibody: 84347-2-PBS. Standard:null. Range: null.