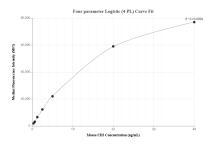

## Selected Validation Data

Cytometric bead array standard curve of MP01249-1, MOUSE CD2 Recombinant Matched Antibody Pair, PBS Only. Capture antibody: 84360-5-PBS. Detection antibody: 84360-4-PBS. Standard: Eg1403. Range: 0.313-40 ng/mL