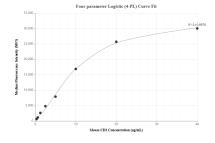

## **Selected Validation Data**

Cytometric bead array standard curve of MP01249-1, MOUSE CD2 Recombinant Matched Antibody Pair, PBS Only. Capture antibody: 84360-5-PBS. Detection antibody: 84360-4-PBS. Standard: Eg1403. Range: 0.313-40 ng/mL

Cytometric bead array standard curve of MP01249-3, MOUSE CD2 Recombinant Matched Antibody Pair, PBS Only. Capture antibody: 84360-5-PBS. Detection antibody: 84360-3-PBS. Standard: Eg1403. Range: 0.313-40 ng/mL