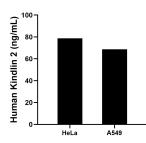

The mean Kindlin 2 concentration was determined to be 78.81 ng/mL in HeLa cell extract based on a 1.50 mg/mL extract load and 68.63 ng/mL in A549 cell extract based on a 2.50 mg/mL extract load.

Cytometric bead array standard curve of MP01239-1, Kindlin 2 Recombinant Matched Antibody Pair, PBS Only. Capture antibody: 84362-2-PBS. Detection antibody: 84362-1-PBS. Standard: Ag33840. Range: 0.625-80 ng/mL