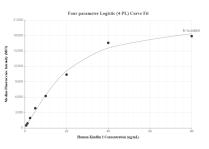

The mean Kindlin 2 concentration was determined to be 78.81 ng/mL in HeLa cell extract based on a 1.50 mg/mL extract load and 68.63 ng/mL in A549 cell extract based on a 2.50 mg/mL extract load.

Cytometric bead array standard curve of MP01239-1, Kindlin 2 Recombinant Matched Antibody Pair, PBS Only. Capture antibody: 84362-2-PBS. Detection antibody: 84362-1-PBS. Standard: Ag33840. Range: 0.625-80 ng/mL

Cytometric bead array standard curve of MP01239-2, Kindlin 2 Recombinant Matched Antibody Pair, PBS Only. Capture antibody: 84362-2-PBS. Detection antibody: 84362-3-PBS. Standard: Ag33840. Range: 0.625-80 ng/mL