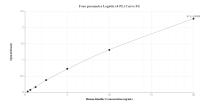

#### Selected Validation Data

Sandwich ELISA standard curve of MP01239-1, Human Kindlin 2 Recombinant Matched Antibody Pair - PBS only. 84362-2-PBS was coated to a plate as the capture antibody and incubated with serial dilutions of standard Ag33840. 84362-1-PBS was HRP conjugated as the detection antibody. Range: 0.313-20 ng/mL