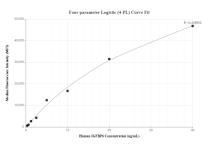

Serum of eight individual healthy human donors was measured. The IGFBP6 concentration of detected samples was determined to be 307.3 ng/mL with a range of 94.1-438.5 ng/mL

Cytometric bead array standard curve of MP01229-1, IGFBP6 Recombinant Matched Antibody Pair, PBS Only. Capture antibody: 84364-2-PBS. Detection antibody: 84364-1-PBS. Standard: Eg0087. Range: 0.313-40 ng/mL