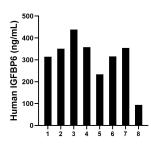

Serum of eight individual healthy human donors was measured. The IGFBP6 concentration of detected samples was determined to be 307.3 ng/mL with a range of 94.1-438.5 ng/mL

Cytometric bead array standard curve of MP01229-1, IGFBP6 Recombinant Matched Antibody Pair, PBS Only. Capture antibody: 84364-2-PBS. Detection antibody: 84364-1-PBS. Standard: Eg0087. Range: 0.313-40 ng/mL