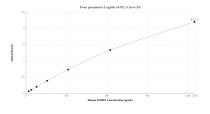

## Selected Validation Data

Sandwich ELISA standard curve of MP01229-1, Human IGFBP6 Recombinant Matched Antibody Pair - PBS only. 84364-2-PBS was coated to a plate as the capture antibody and incubated with serial dilutions of standard Eg0087. 84364-1-PBS was HRP conjugated as the detection antibody. Range: 19.5-1250 pg/mL