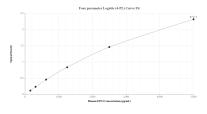

The mean EPN2 concentration was determined to be 19.3 ng/mL in HepG2 cell extract based on a 2.3 mg/mL extract load.

Cytometric bead array standard curve of MP01232-1, EPN2 Recombinant Matched Antibody Pair, PBS Only. Capture antibody: 84366-4-PBS. Detection antibody: 84366-1-PBS. Standard: Ag35194. Range: 0.313-40 ng/mL