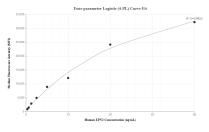

## Selected Validation Data

Sandwich ELISA standard curve of MP01232-1, Human EPN2 Recombinant Matched Antibody Pair -PBS only. 84366-4-PBS was coated to a plate as the capture antibody and incubated with serial dilutions of standard Ag35194. 84366-1-PBS was HRP conjugated as the detection antibody. Range: 156-5000 pg/mL