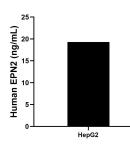

The mean EPN2 concentration was determined to be 19.3 ng/mL in HepG2 cell extract based on a 2.3 mg/mL extract load.

Cytometric bead array standard curve of MP01232-1, EPN2 Recombinant Matched Antibody Pair, PBS Only. Capture antibody: 84366-4-PBS. Detection antibody: 84366-1-PBS. Standard: Ag35194. Range: 0.313-40 ng/mL