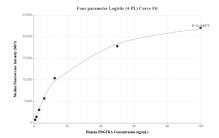

## Selected Validation Data

Cytometric bead array standard curve of MP01256-3, PDGFRA Recombinant Matched Antibody Pair, PBS Only. Capture antibody: 84383-4-PBS. Detection antibody: 84383-1-PBS. Standard: RP00003. Range: 0.781-100 ng/mL