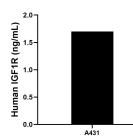

The mean IGF1R concentration was determined to be 1.70 ng/mLin A431 cell extract based on a 2.90 mg/mL extract load.

Serum of six individual healthy human donors was measured. The IGF1R concentration of detected samples was determined to be 566.66 pg/mL with a range of 132.19-2,068.11 pg/mL