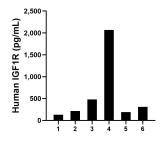

The mean IGF1R concentration was determined to be 1.70 ng/mLin A431 cell extract based on a 2.90 mg/mL extract load.

Serum of six individual healthy human donors was measured. The IGF1R concentration of detected samples was determined to be 566.66 pg/mL with a range of 132.19-2,068.11 pg/mL