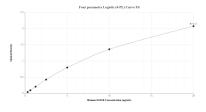

## Selected Validation Data

Sandwich ELISA standard curve of MP00869-4, Human IGF1R Recombinant Matched Antibody Pair - PBS only. 84385-2-PBS was coated to a plate as the capture antibody and incubated with serial dilutions of standard RP00008. 84385-5-PBS was HRP conjugated as the detection antibody. Range: 0.313-20 ng/mL