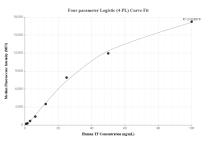

## Selected Validation Data

Cytometric bead array standard curve of MP01258-1, TF Recombinant Matched Antibody Pair, PBS Only. Capture antibody: 84386-4-PBS. Detection antibody: 84386-2-PBS. Standard: Eg0114. Range: 0.781-100 ng/mL Cytometric bead array standard curve of MP01258-3, TF Recombinant Matched Antibody Pair, PBS Only. Capture antibody: 84386-3-PBS. Detection antibody: 84386-2-PBS. Standard: Eg0114. Range: 0.781-100 ng/mL