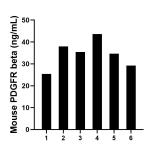

## **Selected Validation Data**

Serum of six mice was measured. The mouse PDGFR beta concentration of detected samples was determined to be 34.36 ng/mL with a range of 25.40 - 43.60 ng/mL

Cytometric bead array standard curve of MP01260-1, MOUSE PDGFR beta Recombinant Matched Antibody Pair, PBS Only. Capture antibody: 84388-3-PBS. Detection antibody: 84388-1-PBS. Standard: Eg1533. Range: 0.625-80 ng/mL