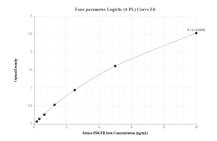

## **Selected Validation Data**

Serum of six mice was measured. The mouse PDGFR beta concentration of detected samples was determined to be 34.36 ng/mL with a range of 25.40 - 43.60 ng/mL

Cytometric bead array standard curve of MP01260-1, MOUSE PDGFR beta Recombinant Matched Antibody Pair, PBS Only. Capture antibody: 84388-3-PBS. Detection antibody: 84388-1-PBS. Standard: Eg1533. Range: 0.625-80 ng/mL

Cytometric bead array standard curve of MP01260-2, MOUSE PDGFR beta Recombinant Matched Antibody Pair, PBS Only. Capture antibody: 84388-4-PBS. Detection antibody: 84388-1-PBS. Standard: Eg1533. Range: 0.625-40 ng/mL