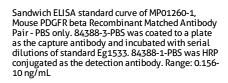

## **Selected Validation Data**

Serum of six mice was measured. The mouse PDGFR beta concentration of detected samples was determined to be 34.36 ng/mL with a range of 25.40 - 43.60 ng/mL

Cytometric bead array standard curve of MP01260-1, MOUSE PDGFR beta Recombinant Matched Antibody Pair, PBS Only. Capture antibody: 84388-3-PBS. Detection antibody: 84388-1-PBS. Standard: Eg1533. Range: 0.625-80 ng/mL