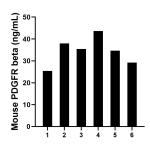

## **Selected Validation Data**

Serum of six mice was measured. The mouse PDGFR beta concentration of detected samples was determined to be 34.36 ng/mL with a range of 25.40 - 43.60 ng/mL

Cytometric bead array standard curve of MP01260-1, MOUSE PDGFR beta Recombinant Matched Antibody Pair, PBS Only. Capture antibody: 84388-3-PBS. Detection antibody: 84388-1-PBS. Standard: Eg1533. Range: 0.625-80 ng/mL