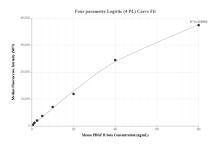

## **Selected Validation Data**

Serum of six mice was measured. The mouse PDGFR beta concentration of detected samples was determined to be 34.36 ng/mL with a range of 25.40 - 43.60 ng/mL

Cytometric bead array standard curve of MP01260-1, MOUSE PDGFR beta Recombinant Matched Antibody Pair, PBS Only. Capture antibody: 84388-3-PBS. Detection antibody: 84388-1-PBS. Standard: Eg1533. Range: 0.625-80 ng/mL