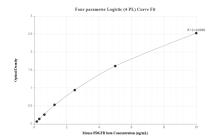

## **Selected Validation Data**

Serum of six mice was measured. The mouse PDGFR beta concentration of detected samples was determined to be 34.36 ng/mL with a range of 25.40 - 43.60 ng/mL

Cytometric bead array standard curve of MP01260-1, MOUSE PDGFR beta Recombinant Matched Antibody Pair, PBS Only. Capture antibody: 84388-3-PBS. Detection antibody: 84388-1-PBS. Standard: Eg1533. Range: 0.625-80 ng/mL