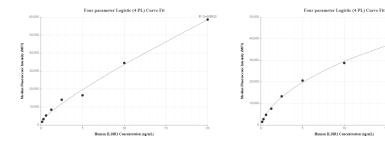

## Selected Validation Data

Cytometric bead array standard curve of MP01261-3, IL18R1 Recombinant Matched Antibody Pair, PBS Only. Capture antibody: 84390-3-PBS. Detection antibody: 84390-1-PBS. Standard: RP00006. Range: 0.156-20 ng/mL

R^2=0.9987

Cytometric bead array standard curve of MP01261-2, IL18R1 Recombinant Matched Antibody Pair, PBS Only. Capture antibody: 84390-3-PBS. Detection antibody: 84390-2-PBS. Standard: RP00006. Range: 0.156-20 ng/mL