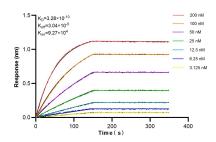

Biolayer interferometry (BLI) kinetic assays of 84399-3-RR against Human PURG were performed. The affinity constant is 0.328 nM.