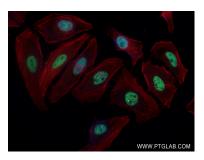

Immunofluorescent analysis of (4% PFA) fixed HeLa cells using PURG antibody (84399-3-RR, Clone: 241504E7) at dilution of 1:400 and Coralite® 488-Conjugated Goat Anti-Rabbit IgG(H+L) (SA00013-2), CL594-Phalloidin (red). This data was developed using the same antibody clone with 84399-3-PBS in a different storage buffer formulation.