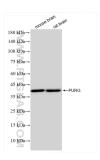

## **Selected Validation Data**

Various lysates were subjected to SDS PAGE followed by western blot with 84399-3-RR (PURG antibody) at dilution of 1:10000 incubated at room temperature for 1.5 hours. This data was developed using the same antibody clone with 84399-3-PBS in a different storage buffer formulation.