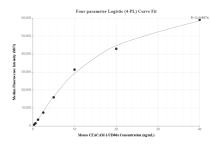

## Selected Validation Data

Cytometric bead array standard curve of MP01297-1, MOUSE CEACAM1/CD66a Recombinant Matched Antibody Pair, PBS Only. Capture antibody: 84409-3-PBS. Detection antibody: 84409-1-PBS. Standard: Eg1423. Range: 0.313-40 ng/mL