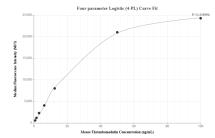

## Selected Validation Data

Cytometric bead array standard curve of MP01300-1, MOUSE CD141/Thrombomodulin Recombinant Matched Antibody Pair, PBS Only. Capture antibody: 84412-3-PBS. Detection antibody: 84412-2-PBS. Standard: Eg1139. Range: 0.781-100 ng/mL