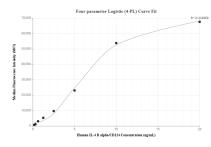

## Selected Validation Data

Cytometric bead array standard curve of MP01282-3, IL-4, R alpha/CD124 Recombinant Matched Antibody Pair, PBS Only. Capture antibody: 84422-5-PBS. Detection antibody: 84422-2-PBS. Standard: Eg1684. Range: 0.156-20 ng/mL