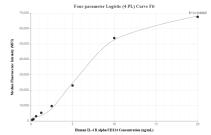

Cytometric bead array standard curve of MP01282-2, IL-4R/CD124 Recombinant Matched Antibody Pair, PBS Only. Capture antibody: 84422-3-PBS. Detection antibody: 84422-2-PBS. Standard: Eg1684. Range: 0.156-20 ng/mL

Cytometric bead array standard curve of MP01282-3, IL-4R alpha/CD124 Recombinant Matched Antibody Pair, PBS Only. Capture antibody: 84422-5-PBS. Detection antibody: 84422-2-PBS. Standard: Eg1684. Range: 0.156-20 ng/mL