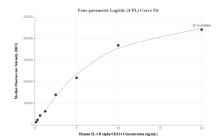

## **Selected Validation Data**

Cytometric bead array standard curve of MP01282-1, IL-4R/CD124 Recombinant Matched Antibody Pair, PBS Only. Capture antibody: 84414-2-PBS. Detection antibody: 84414-4-PBS. Standard: Eg1684. Range: 0.156-20 ng/mL