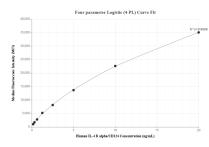

## Selected Validation Data

Cytometric bead array standard curve of MP01282-2, IL-4R/CD124 Recombinant Matched Antibody Pair, PBS Only. Capture antibody: 84422-3-PBS. Detection antibody: 84422-2-PBS. Standard: Eg1684. Range: 0.156-20 ng/mL