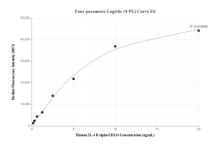

# Selected Validation Data

Cytometric bead array standard curve of MP01282-1, IL-4R/CD124 Recombinant Matched Antibody Pair, PBS Only. Capture antibody: 84414-2-PBS. Detection antibody: 84414-4-PBS. Standard: Eg1684. Range: 0.156-20 ng/mL