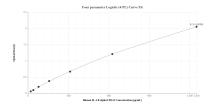

## **Selected Validation Data**

Sandwich ELISA standard curve of MP01282-4, Human IL-4R/CD124 Recombinant Matched Antibody Pair - PBS only. 84414-7-PBS was coated to a plate as the capture antibody and incubated with serial dilutions of standard Eg1684. 84414-2-PBS was HRP conjugated as the detection antibody. Range: 19.5-1250 pg/mL