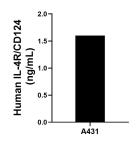

The mean IL-4R/CD124 concentration was determined to be 1.60 ng/mL in A431 cell extract based on a 1.3 mg/mL extract load.

Serum of eight individual healthy human donors was measured. The IL-4R/CD124 concentration of detected samples was determined to be 1,993.2 pg/mL with a range of 517.2-6,543.1 pg/mL