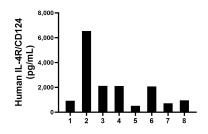

The mean IL-4R/CD124 concentration was determined to be 1.60 ng/mL in A431 cell extract based on a 1.3 mg/mL extract load.

Serum of eight individual healthy human donors was measured. The IL-4R/CD124 concentration of detected samples was determined to be 1,993.2 pg/mL with a range of 517.2-6,543.1 pg/mL