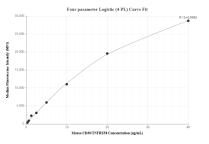

## Selected Validation Data

Cytometric bead array standard curve of MP01307-1, MOUSE CD30/TNFRSF8 Recombinant Matched Antibody Pair, PBS Only. Capture antibody: 84420-2-PBS. Detection antibody: 84420-1-PBS. Standard: Eg1307. Range: 0.313-40 ng/mL Cytometric bead array standard curve of MP01307-3, MOUSE CD30/TNFRSF8 Recombinant Matched Antibody Pair, PBS Only. Capture antibody: 84420-3-PBS. Detection antibody: 84420-1-PBS. Standard: Eg1307. Range: 0.313-40 ng/mL