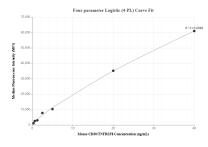

## Selected Validation Data

Cytometric bead array standard curve of MP01307-1, MOUSE CD30/TNFRSF8 Recombinant Matched Antibody Pair, PBS Only. Capture antibody: 84420-2-PBS. Detection antibody: 84420-1-PBS. Standard: Eg1307. Range: 0.313-40 ng/mL Cytometric bead array standard curve of MP01307-3, MOUSE CD30/TNFRSF8 Recombinant Matched Antibody Pair, PBS Only. Capture antibody: 84420-3-PBS. Detection antibody: 84420-1-PBS. Standard: Eg1307. Range: 0.313-40 ng/mL