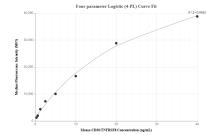

## **Selected Validation Data**

Cytometric bead array standard curve of MP01307-2, MOUSE CD30/TNFRSF8 Recombinant Matched Antibody Pair, PBS Only. Capture antibody: 84420-2-PBS. Detection antibody: 84420-3-PBS. Standard: Eg1307. Range: 0.313-40 ng/mL