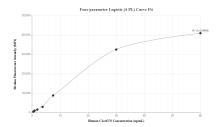

## **Selected Validation Data**

Cytometric bead array standard curve of MP01296-2, C 10rf170 Recombinant Matched Antibody Pair, PBS Only. Capture antibody: 84425-1-PBS. Detection antibody: 84425-2-PBS. Standard: Ag23833. Range: 0.469-60 ng/mL