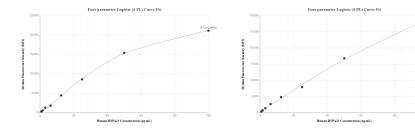

## Selected Validation Data

Cytometric bead array standard curve of MP01302-1, HSPA 13 Recombinant Matched Antibody Pair, PBS Only. Capture antibody: 84426-1-PBS. Detection antibody: 84426-2-PBS. Standard: Ag3349. Range: 0.781-100 ng/mL Cytometric bead array standard curve of MP01302-2, HSPA 13 Recombinant Matched Antibody Pair, PBS Only. Capture antibody: 84426-4-PBS. Detection antibody: 84426-2-PBS. Standard: Ag3349. Range: 0.781-100 ng/mL

R^2=0.9980