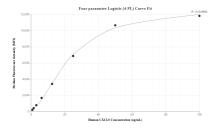

## Selected Validation Data

Cytometric bead array standard curve of MP01308-2, CXCL9/MIG Recombinant Matched Antibody Pair, PBS Only. Capture antibody: 84427-3-PBS. Detection antibody: 84427-2-PBS. Standard: Ag17932. Range: 0.781-100 ng/mL