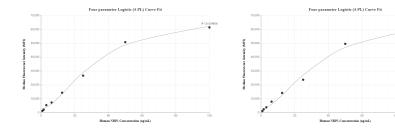

## Selected Validation Data

Cytometric bead array standard curve of MP01310-1, Neuropilin 1 Recombinant Matched Antibody Pair, PBS Only. Capture antibody: 84429-4-PBS. Detection antibody: 84429-3-PBS. Standard: Eg2331. Range: 0.781-100 ng/mL Cytometric bead array standard curve of MP01310-2, Neuropilin 1 Recombinant Matched Antibody Pair, PBS Only. Capture antibody: 84429-1-PBS. Detection antibody: 84429-3-PBS. Standard: Eg2331. Range: 0.781-100 ng/mL

R^2=0.9925