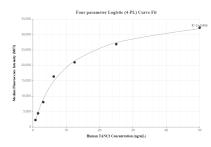

## Selected Validation Data

Cytometric bead array standard curve of MP01281-1, TANC2 Recombinant Matched Antibody Pair, PBS Only. Capture antibody: 84435-2-PBS. Detection antibody: 84435-5-PBS. Standard: Ag35427. Range: 0.781-50 ng/mL