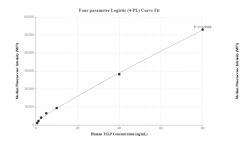

## Selected Validation Data

Cytometric bead array standard curve of MP01287-1, TSLP Recombinant Matched Antibody Pair, PBS Only. Capture antibody: 84437-3-PBS. Detection antibody: 84437-1-PBS. Standard: Eg1238. Range: 0.625-80 ng/mL Cytometric bead array standard curve of MP01287-3, TSLP Recombinant Matched Antibody Pair, PBS Only. Capture antibody: 84437-5-PBS. Detection antibody: 84437-1-PBS. Standard: Eg1238. Range: 1.25-80 ng/mL