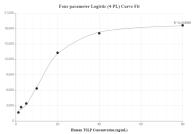

## Selected Validation Data

Cytometric bead array standard curve of MP01287-1, TSLP Recombinant Matched Antibody Pair, PBS Only. Capture antibody: 84437-3-PBS. Detection antibody: 84437-1-PBS. Standard: Eg1238. Range: 0.625-80 ng/mL Cytometric bead array standard curve of MP01287-3, TSLP Recombinant Matched Antibody Pair, PBS Only. Capture antibody: 84437-5-PBS. Detection antibody: 84437-1-PBS. Standard: Eg1238. Range: 1.25-80 ng/mL