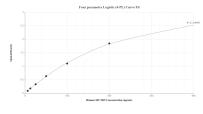

## Selected Validation Data

Sandwich ELISA standard curve of MP01274-1, Human MT-ND5 Recombinant Matched Antibody Pair - PB5 only. 84441-2-PB5 was coated to a plate as the capture antibody and incubated with serial dilutions of standard Ag34495. 84441-1-PBS was HRP conjugated as the detection antibody. Range: 6.25-400 ng/mL