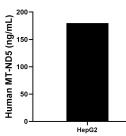

The mean MT-ND5 concentration was determined to be 179.79 ng/mL in HepG2 cell extract based on a 5.00 mg/mL extract load.