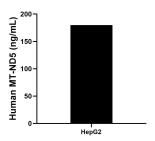

The mean MT-ND5 concentration was determined to be 179.79 ng/mL in HepG2 cell extract based on a 5.00 mg/mL extract load.