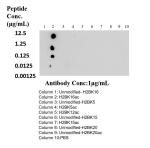

Dot blot analysis was used to confirm the specificity of Acetyl-Histone H2B (Lys16) antibody. Acetylated peptides were spotted onto NC and probed with antibody at 1 µg/ml.The amount of peptide ( $\mu$  g/ml) spotted is indicated next to each row. This data was developed using the same antibody clone with 84446-1-PBS in a different storage buffer formulation.