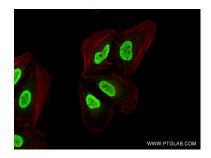

Immunofluorescent analysis of (4% PFA) fixed HeLa cells using Histone H2B antibody (84446-1-RR, Clone: 241194H2) at dilution of 1:850 and MultirAb CoraLite ® Plus 488-Goat Anti-Rabbit Recombinant Secondary Antibody (H+L) (RGAR002). This data was developed using the same antibody clone with 84446-1-PBS in a different storage buffer formulation.