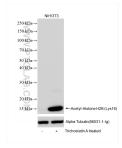

### Selected Validation Data

Trichostatin A treated NIH/3T3 cells were subjected to SDS PAGE followed by western blot with 84446-1-RR (Histone H2B antibody) at dilution of 1:10000 incubated at room temperature for 1.5 hours. This data was developed using the same antibody clone with 84446-1-PBS in a different storage buffer formulation.