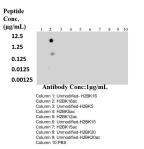

### Selected Validation Data

Dot blot analysis was used to confirm the specificity of Acetyl-Histone H2B (Lys16) antibody. Acetylated peptides were spotted onto NC and probed with antibody at 1 µg/ml. The amount of peptide ( $\mu$  g/mL) spotted is indicated next to each row. This data was developed using the same antibody clone with 84446-2-PBS in a different storage buffer formulation.