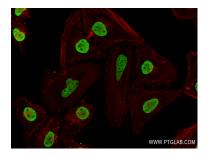

Immunofluorescent analysis of (4% PFA) fixed HeLa cells using Acetyl-Histone H2B (Lys16) antibody (84446-2-RR, Clone: 241194C7) at dilution of 1:200 and Multi-rAb CoraLite ® Plus 488-Goat Anti-Rabbit Recombinant Secondary Antibody (H+L) (RGAR002). This data was developed using the same antibody clone with 84446-2-PBS in a different storage buffer formulation.