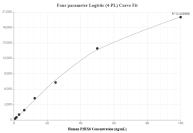

## Selected Validation Data

Cytometric bead array standard curve of MP01327-1, P2RX6 Recombinant Matched Antibody Pair, PBS Only. Capture antibody: 84458-2-PBS. Detection antibody: 84458-1-PBS. Standard: Ag12331. Range: 0.781-100 ng/mL Cytometric bead array standard curve of MP01327-3, P2RX6 Recombinant Matched Antibody Pair, PBS Only. Capture antibody: 84458-3-PBS. Detection antibody: 84458-1-PBS. Standard: Ag12331. Range: 0.781-100 ng/mL