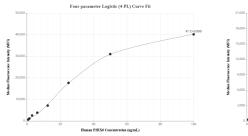

## Selected Validation Data

Cytometric bead array standard curve of MP01327-1, P2RX6 Recombinant Matched Antibody Pair, PBS Only. Capture antibody: 84458-2-PBS. Detection antibody: 84458-1-PBS. Standard: Ag12331. Range: 0.781-100 ng/mL Cytometric bead array standard curve of MP01327-3, P2RX6 Recombinant Matched Antibody Pair, PBS Only. Capture antibody: 84458-3-PBS. Detection antibody: 84458-1-PBS. Standard: Ag12331. Range: 0.781-100 ng/mL