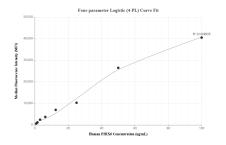

# Selected Validation Data

Cytometric bead array standard curve of MP01327-2, P2RX6 Recombinant Matched Antibody Pair, PBS Only. Capture antibody: 84458-2-PBS. Detection antibody: 84458-3-PBS. Standard: Ag12331. Range: 0.781-100 ng/mL Cytometric bead array standard curve of MP01327-3, P2RX6 Recombinant Matched Antibody Pair, PBS Only. Capture antibody: 84458-3-PBS. Detection antibody: 84458-1-PBS. Standard: Ag12331. Range: 0.781-100 ng/mL