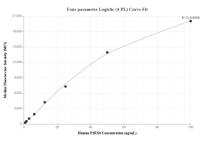

# Selected Validation Data

Cytometric bead array standard curve of MP01327-2, P2RX6 Recombinant Matched Antibody Pair, PBS Only. Capture antibody: 84458-2-PBS. Detection antibody: 84458-3-PBS. Standard: Ag12331. Range: 0.781-100 ng/mL Cytometric bead array standard curve of MP01327-3, P2RX6 Recombinant Matched Antibody Pair, PBS Only. Capture antibody: 84458-3-PBS. Detection antibody: 84458-1-PBS. Standard: Ag12331. Range: 0.781-100 ng/mL