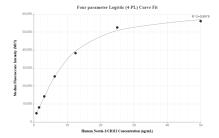

## Selected Validation Data

Cytometric bead array standard curve of MP01329-1, Nectin-2/CD112 Recombinant Matched Antibody Pair, PBS Only. Capture antibody: 84460-2-PBS. Detection antibody: 84460-1-PBS. Standard: Eg1670. Range: 00.781-50 ng/mL