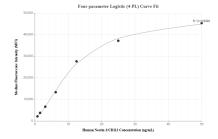

Cytometric bead array standard curve of MP01329-3, Nectin-2/CD112 Recombinant Matched Antibody Pair, PBS Only. Capture antibody: 84460-3-PBS. Detection antibody: 84460-1-PBS. Standard: Eg1670. Range: 0.781-50 ng/mL