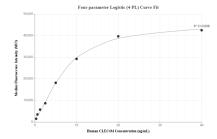

## Selected Validation Data

Cytometric bead array standard curve of MP01330-3, CLEC4M/DC-SIGNR Recombinant Matched Antibody Pair, PBS Only. Capture antibody: 84461-2-PBS. Detection antibody: 84461-1-PBS. Standard: RP00011. Range: 0.313-40 ng/mL