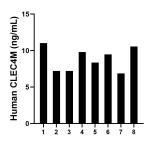

## Selected Validation Data

Serum of eight individual healthy human donors was measured. The human CLEC4M concentration of detected samples was determined to be 8.81 ng/mL with a range of 7.21 - 11.03 ng/mL