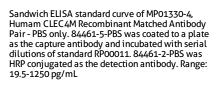

For Research Use Only

## DC-SIGNR/CD299 Recombinant antibody, PBS Only (Capture)

Catalog Number:84461-5-PBS



**Basic Information** 

Catalog Number:

GenBank Accession Number:

Purification Method:

84461-5-PBS

GeneID (NCBI):

Protein A purification CloneNo.:

Size: 1 mg/ml

10332

241682D5

Source: Rabbit

UNIPROT ID: Q9H2X3 Full Name:

BC038851

Isotype: IgG

C-type lectin domain family 4,

member M

Calculated MW:

45 kDa

**Applications** 

**Tested Applications:** 

Sandwich ELISA, Indirect ELISA, Sample test

Species Specificity:

human

## **Background Information**

Storage

Storage:

Store at -80°C.

The product is shipped with ice packs. Upon receipt, store it immediately at -80°C

Storage Buffer: PBS Only

## Selected Validation Data







Serum of eight individual healthy human donors was measured. The human CLEC4M concentration of detected samples was determined to be 8.81 ng/mL with a range of 7.21 - 11.03 ng/mL