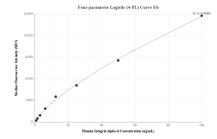

## Selected Validation Data

Cytometric bead array standard curve of MP01334-1, Integrin alpha-6 Recombinant Matched Antibody Pair, PBS Only. Capture antibody: 84463-1-PBS. Detection antibody: 84463-2-PBS. Standard: RP00013. Range: 0.781-100 ng/mL