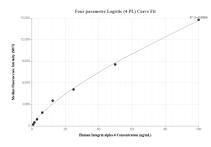

## Selected Validation Data

Cytometric bead array standard curve of MP01334-1, Integrin alpha-6 Recombinant Matched Antibody Pair, PBS Only. Capture antibody: 84463-1-PBS. Detection antibody: 84463-2-PBS. Standard: RP00013. Range: 0.781-100 ng/mL