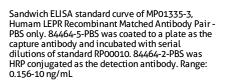

Cytometric bead array standard curve of MP01335-2, Leptin R Recombinant Matched Antibody Pair, PBS Only. Capture antibody: 84464-3-PBS. Detection antibody: 84464-2-PBS. Standard: RP00010. Range: 1.56-100 ng/mL