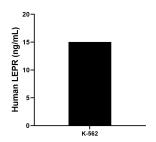

## **Selected Validation Data**

The mean LEPR concentration was determined to be 15.03 ng/mL in K-562 cell extract based on a 2.1 mg/mL extract load.

Serum of eight individual healthy human donors was measured. The human LEPR concentration of detected samples was determined to be 48.36 ng/mL with a range of 33.62 - 56.93 ng/mL