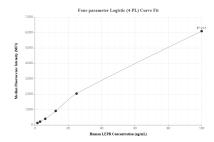

:

NM\_002303

GeneID (NCBI):

1 mg/ml

Source: **UNIPROT ID:** Rabbit P48357

Full Name: Isotype: leptin receptor

Calculated MW:

132 kDa

**Applications** 

**Tested Applications:** 

Cytometric bead array, Sandwich ELISA, Indirect ELISA,

Sample test

Species Specificity:

human

**Background Information** 

Storage

Storage:

Store at -80°C.

The product is shipped with ice packs. Upon receipt, store it immediately at -80°C

Storage Buffer: PBS Only

## **Selected Validation Data**







The mean LEPR concentration was determined to be 15.03 ng/mL in K-562 cell extract based on a 2.1 mg/mL extract load.



Serum of eight individual healthy human donors was measured. The human LEPR concentration of detected samples was determined to be 48.36 ng/mL with a range of 33.62 - 56.93 ng/mL



Cytometric bead array standard curve of MP01335-2, Leptin R Recombinant Matched Antibody Pair, PBS Only. Capture antibody: 84464-3-PBS. Detection antibody: 84464-2-PBS. Standard: RP00010. Range: 1.56-100 ng/mL