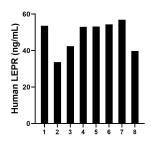

## **Selected Validation Data**

The mean LEPR concentration was determined to be 15.03 ng/mL in K-562 cell extract based on a 2.1 mg/mL extract load.

Serum of eight individual healthy human donors was measured. The human LEPR concentration of detected samples was determined to be 48.36 ng/mL with a range of 33.62 - 56.93 ng/mL