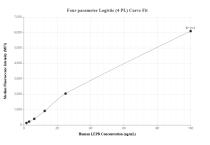

## Selected Validation Data

Cytometric bead array standard curve of MP01335-1, Leptin R Recombinant Matched Antibody Pair, PBS Only. Capture antibody: 84464-3-PBS. Detection antibody: 84464-1-PBS. Standard: RP00010. Range: 1.56-100 ng/mL Cytometric bead array standard curve of MP01335-2, Leptin R Recombinant Matched Antibody Pair, PBS Only. Capture antibody: 84464-3-PBS. Detection antibody: 84464-2-PBS. Standard: RP00010. Range: 1.56-100 ng/mL