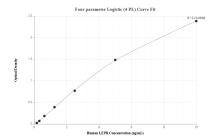

## **Selected Validation Data**

The mean LEPR concentration was determined to be 15.03 ng/mL in K-562 cell extract based on a 2.1 mg/mL extract load.

Serum of eight individual healthy human donors was measured. The human LEPR concentration of detected samples was determined to be 48.36 ng/mL with a range of 33.62 - 56.93 ng/mL