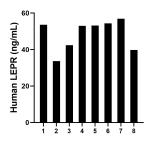

## **Selected Validation Data**

The mean LEPR concentration was determined to be 15.03 ng/mL in K-562 cell extract based on a 2.1 mg/mL extract load.

Serum of eight individual healthy human donors was measured. The human LEPR concentration of detected samples was determined to be 48.36 ng/mL with a range of 33.62 - 56.93 ng/mL