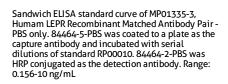

## LEPR Recombinant antibody, PBS Only (Capture)

Catalog Number:84464-5-PBS

**Basic Information** 

Catalog Number:

GenBank Accession Number:

mber: Purification Method: Protein A purification

241692E6

84464-5-PBS Size: NM\_002303 GeneID (NCBI):

CloneNo.:

1 mg/ml

3953

Source: Rabbit

UNIPROT ID: P48357

Isotype:

Full Name: leptin receptor

Calculated MW:

132 kDa

**Applications** 

Tested Applications:

Sandwich ELISA, Indirect ELISA, Sample test

Species Specificity:

human

**Background Information** 

Storage

Storage:

Store at -80°C.

The product is shipped with ice packs. Upon receipt, store it immediately at -80°C  $\,$ 

Storage Buffer: PBS Only