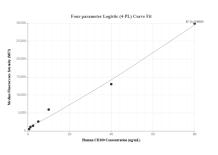

#### Selected Validation Data

Sandwich ELISA standard curve of MP01337-3, Human CD100 Recombinant Matched Antibody Pair - PBS only. 84465-3-PBS was coated to a plate as the capture antibody and incubated with serial dilutions of standard RP02354. 84465-6-PBS was HRP conjugated as the detection antibody. Range: 39.1-2500 pg/mL