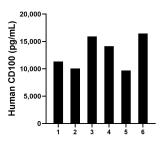

Plasma of six individual healthy human donors was measured. The human CD100 concentration of detected samples was determined to be 12,939.0 pg/mL with a range of 9,708.2 - 16,458.0 pg/mL

Serum of six individual healthy human donors was measured. The human CD100 concentration of detected samples was determined to be 14,122.6 pg/mL with a range of 7,698.6 - 23,788.0 pg/mL