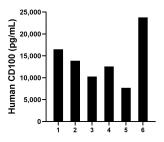

Plasma of six individual healthy human donors was measured. The human CD100 concentration of detected samples was determined to be 12,939.0 pg/mL with a range of 9,708.2 - 16,458.0 pg/mL

Serum of six individual healthy human donors was measured. The human CD100 concentration of detected samples was determined to be 14,122.6 pg/mL with a range of 7,698.6 - 23,788.0 pg/mL