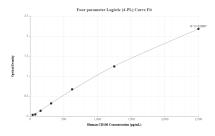

#### Selected Validation Data

Sandwich ELISA standard curve of MP01337-3, Human CD100 Recombinant Matched Antibody Pair - PBS only. 84465-3-PBS was coated to a plate as the capture antibody and incubated with serial dilutions of standard RP02354. 84465-6-PBS was HRP conjugated as the detection antibody. Range: 39.1-2500 pg/mL