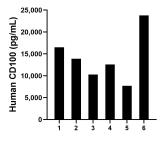

Plasma of six individual healthy human donors was measured. The human CD100 concentration of detected samples was determined to be 12,939.0 pg/mL with a range of 9,708.2 - 16,458.0 pg/mL

Serum of six individual healthy human donors was measured. The human CD100 concentration of detected samples was determined to be 14,122.6 pg/mL with a range of 7,698.6 - 23,788.0 pg/mL