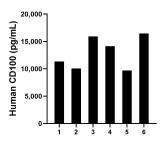

Plasma of six individual healthy human donors was measured. The human CD100 concentration of detected samples was determined to be 12,939.0 pg/mL with a range of 9,708.2 - 16,458.0 pg/mL

Serum of six individual healthy human donors was measured. The human CD100 concentration of detected samples was determined to be 14,122.6 pg/mL with a range of 7,698.6 - 23,788.0 pg/mL