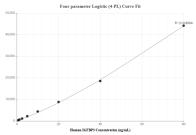

## Selected Validation Data

Cytometric bead array standard curve of MP01352-1, IGFBP3 Recombinant Matched Antibody Pair, PBS Only. Capture antibody: 84470-2-PBS. Detection antibody: 84470-1-PBS. Standard: Eg1827. Range: 0.625-80 ng/mL Cytometric bead array standard curve of MP01352-2, IGFBP3 Recombinant Matched Antibody Pair, PBS Only. Capture antibody: 84470-3-PBS. Detection antibody: 84470-1-PBS. Standard: Eg1827. Range: 0.625-80 ng/mL