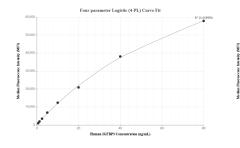

## Selected Validation Data

Cytometric bead array standard curve of MP01352-1, IGFBP3 Recombinant Matched Antibody Pair, PBS Only. Capture antibody: 84470-2-PBS. Detection antibody: 84470-1-PBS. Standard: Eg1827. Range: 0.625-80 ng/mL Cytometric bead array standard curve of MP01352-2, IGFBP3 Recombinant Matched Antibody Pair, PBS Only. Capture antibody: 84470-3-PBS. Detection antibody: 84470-1-PBS. Standard: Eg1827. Range: 0.625-80 ng/mL