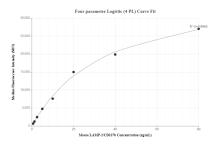

## Selected Validation Data

Cytometric bead array standard curve of MP01356-3, MOUSE LAMP-2/CD107b Recombinant Matched Antibody Pair, PBS Only. Capture antibody: 84474-5-PBS. Detection antibody: 84474-2-PBS. Standard: Eg2029. Range: 0.625-80 ng/mL