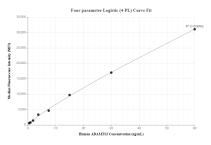

Cytometric bead array standard curve of MP01333-3, ADAMTS2 Recombinant Matched Antibody Pair, PBS Only. Capture antibody: 84476-4-PBS. Detection antibody: 84476-1-PBS. Standard: Ag34957. Range: 0.469-60 ng/mL