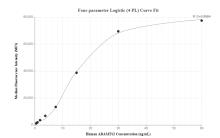

## **Selected Validation Data**

Cytometric bead array standard curve of MP01333-2, ADAMTS2 Recombinant Matched Antibody Pair, PBS Only. Capture antibody: 84476-4-PBS. Detection antibody: 84476-3-PBS. Standard: Ag34957. Range: 0.469-60 ng/mL